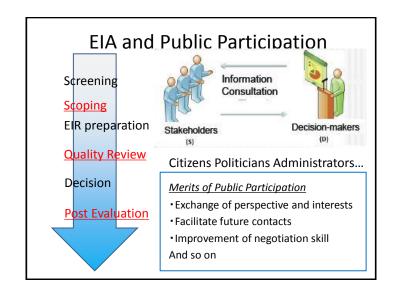

| Differences between EIA and SEA |                         |                                           |  |
|---------------------------------|-------------------------|-------------------------------------------|--|
|                                 | EIA                     | SEA                                       |  |
| Perspective                     | View of short term      | Strategic and long term                   |  |
| Process                         | Inconsecutive           | Consecutive<br>Circular, flexible         |  |
| Certainty                       | Certain                 | Uncertain                                 |  |
| Follow up                       | Step of<br>Construction | Step of<br>Preparation and<br>development |  |
| Object                          | Only plan               | Policy, Program Plan                      |  |
|                                 |                         |                                           |  |