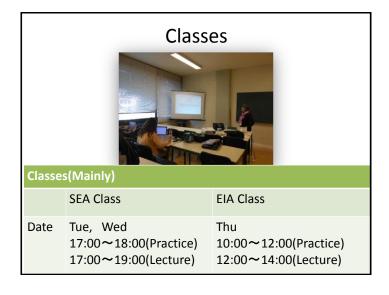

## Chapter 1

About Lisbon, IST and classes

| Basic Date of IST(2012) |                                      |                                               |  |
|-------------------------|--------------------------------------|-----------------------------------------------|--|
| Basic Date(2013)        |                                      |                                               |  |
|                         | IST                                  | Tokyo Tech                                    |  |
| Foundation              | Since 1911                           | Since 1881                                    |  |
| Students                | 11234<br>(B:6491 M:3652<br>PhD:1091) | 9903<br>(B:4803 M:3547<br>PhD:1553)           |  |
| Research                | 7 associated labs                    | 4 associated labs                             |  |
| Campus                  | •                                    | •Ookayama(214000m²)<br>•Suzukakedai(225000m²) |  |