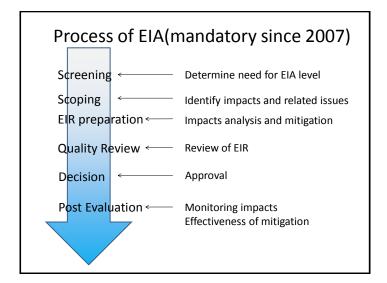

| Differences between EIA and SEA |                         |                                           |  |
|---------------------------------|-------------------------|-------------------------------------------|--|
|                                 | EIA                     | SEA                                       |  |
| Perspective                     | View of short term      | Strategic and long term                   |  |
| Process                         | Inconsecutive           | Consecutive<br>Circular, flexible         |  |
| Certainty                       | Certain                 | Uncertain                                 |  |
| Follow up                       | Step of<br>Construction | Step of<br>Preparation and<br>development |  |
| Object                          | Only plan               | Policy, Program Plan                      |  |
|                                 |                         |                                           |  |