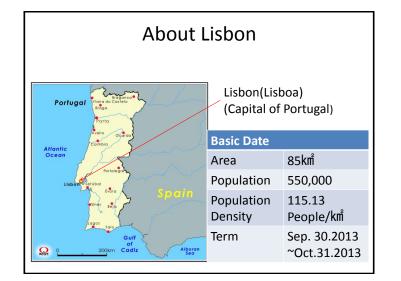

## Chapter 1

About Lisbon, IST and classes

| Basic Date of IST(2012) |                                      |                                               |  |
|-------------------------|--------------------------------------|-----------------------------------------------|--|
| Basic Date(2013)        |                                      |                                               |  |
|                         | IST                                  | Tokyo Tech                                    |  |
| Foundation              | Since 1911                           | Since 1881                                    |  |
| Students                | 11234<br>(B:6491 M:3652<br>PhD:1091) | 9903<br>(B:4803 M:3547<br>PhD:1553)           |  |
| Research                | 7 associated labs                    | 4 associated labs                             |  |
| Campus                  | •                                    | •Ookayama(214000m²)<br>•Suzukakedai(225000m²) |  |