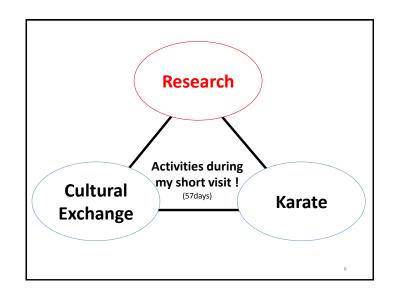

## Purpose

- The inspection of geothermal power plant in Indonesia
- To interview professional people about geothermal power plant.
- Improvement of communication skill in foreign country.

4

What I gained through this short visit program