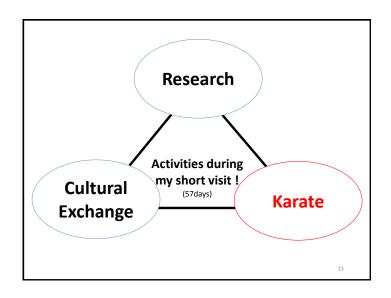

## Purpose

- The inspection of geothermal power plant in Indonesia
- To interview professional people about geothermal power plant.
- Improvement of communication skill in foreign country.

4

What I gained through this short visit program

I was able to deepen my understanding about the situation for development of geothermal power plant in Indonesia.

I reconfirmed importance of English through talking with exchange students in all the world.