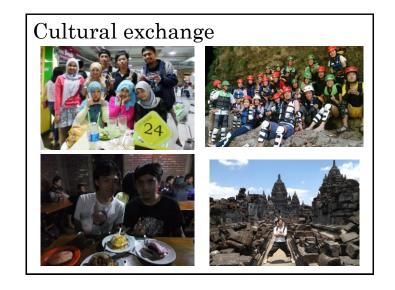

I was able to deepen my understanding about the situation for development of geothermal power plant in Indonesia.

I reconfirmed importance of English through talking with exchange students in all the world.