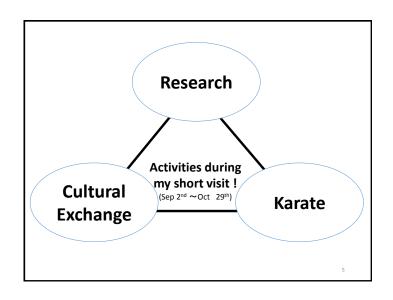

## Purpose

- The inspection of geothermal power plant in Indonesia
- To interview professional people about geothermal power plant.
- Improvement of communication skill in foreign country.

4

What I gained through this short visit program