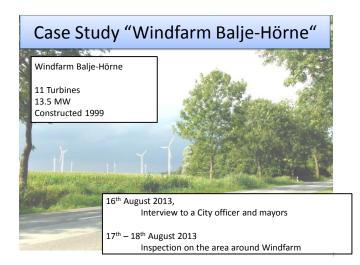

# Outline of Short Visit

### Visit

Term : 1st September 2012 – 31st August 2013 Host : Department of Social Science, University of Stuttgart Adviser : Prof. Ortwin Renn

#### Purpose

To commit a case study
To improve German skill enough to commit case study
To have an experience to survive abroad



## Internship at PN Power Plants



PN Power Plants

Developper of windfarms, biomass plants

Prokon Nord Group





My Works

Term : 10th April – 2nd August 2013 Works : Translate the brochure (German into Japanese) Put in order acts related to windfarm development etc....

1







## Interview Survey in Balje-Hörne





11

# Harvest through Short Visit

•Get some materials to commit my master thesis

Improve German and English skill

• Have an experience to survive abroad

•Make clear about my personal problem to solve

# Thank you for listening

12